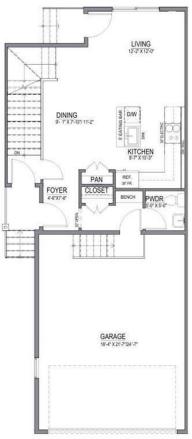

# \$525,000

3 Bedroom, 3.00 Bathroom, 1,316 sqft Residential on 0.06 Acres

NONE, Chestermere, Alberta

Welcome to this Brand new home built by award winning builder, Prominent Homes, in the Brand New Community of Waterford! This Beautiful townhouse has NO CONDO FEES and features 3 Bedrooms and 2 and half Bathrooms and Double Attached Garage and includes blinds! THE MAIN floor also features a Gorgeous Kitchen that has an Island, Dining Nook, and Living Room. THE UPPER floor has 3 Bedrooms including a Large Primary Bedroom with a walk in closet and 4 piece Ensuite and Laundry. It also has Alberta New Home Warranty. Possession is June 2025. Call to book your private showing today!

## **Essential Information**

MLS® # A2196076 Price \$525,000

Bedrooms 3

Bathrooms 3.00

Full Baths 2

Half Baths 1

Square Footage 1,316

Acres 0.06

# **Amenities**

Parking Spaces 4

Parking Double Garage Attached

# of Garages 2