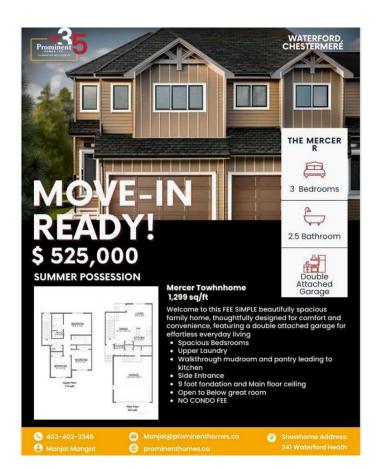

# \$525,000 - 281 Waterford Heath, Chestermere

MLS® #A2196076

# \$525,000

3 Bedroom, 3.00 Bathroom, 1,316 sqft Residential on 0.06 Acres

NONE, Chestermere, Alberta

Welcome to this Brand new home built by award winning builder, Prominent Homes, in the Brand New Community of Waterford! This Beautiful townhouse has NO CONDO FEES and features 3 Bedrooms and 2 and half Bathrooms and Double Attached Garage and includes blinds! THE MAIN floor also features a Gorgeous Kitchen that has an Island, Dining Nook, and Living Room. THE UPPER floor has 3 Bedrooms including a Large Primary Bedroom with a walk in closet and 4 piece Ensuite and Laundry. It also has Alberta New Home Warranty. Possession is June 2025. Call to book your private showing today!

## **Essential Information**

MLS® # A2196076 Price \$525,000

Bedrooms 3

Bathrooms 3.00

Full Baths 2

Half Baths 1

Square Footage 1,316

Acres 0.06

# **Community Information**

Address 281 Waterford Heath

Subdivision NONE

City Chestermere County Chestermere

Province Alberta
Postal Code T1X2S1

# **Amenities**

Parking Spaces 4

Parking Double Garage Attached

# of Garages 2