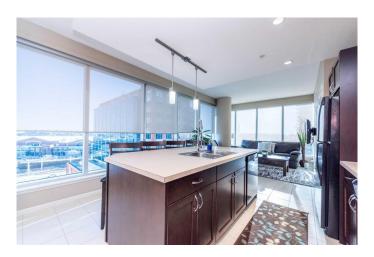

## \$409,000

2 Bedroom, 2.00 Bathroom, 924 sqft Residential on 0.00 Acres

Beltline, Calgary, Alberta

Step into this beautifully maintained 2-bedroom, 2-bathroom condo featuring stunning views of Downtown, the Stampede Grounds, and convenient access to 17 Ave, the Bow River, and transit. The thoughtful layout includes two spacious bedrooms, two full bathrooms, a modern kitchen, and a bright, open-concept living room that flows out to a balcony with beautiful views and plenty of natural light. This condo comes fully furnished, with all furniture and fixtures included for your convenience. The Nuera building offers a range of top-tier amenities, including a staffed reception desk, security, elevators, a fully equipped fitness center, visitor parking, and bike storage. Ideally located just steps from dining, shopping, transit, and directly across from the Stampede Grounds, this property offers the perfect mix of style and convenience. Contact your favorite Realtor to schedule a private showing today!

#### Interior

Interior Features Kitchen Island

Appliances Dishwasher, Electric Stove, Microwave, Refrigerator, Washer/Dryer

Stacked

Heating Forced Air, Central

Cooling Central Air

#### **Exterior**

Exterior Features Balcony

Construction Concrete, Stone, Stucco