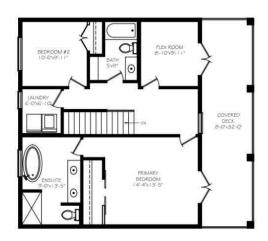

## \$675,000

2 Bedroom, 3.00 Bathroom, 1,754 sqft Residential on 0.10 Acres

Lakewood Meadows, Strathmore, Alberta

Welcome Home to Lakewood, Strathmoreâ€"Your Dream, Your Way!

Ready to build your dream home? Kelly Kustom Homes is offering an exciting opportunity in the vibrant Lakewood community! Picture yourself in this beautiful new construction featuring 3 bedrooms, 2.5 bathrooms, and luxurious comforts designed with your lifestyle in mind.

#### **Essential Information**

MLS® # A2206766 Price \$675.000

Bedrooms 2
Bathrooms 3.00
Full Baths 3

Square Footage 1,754 Acres 0.10 Year Built 2025

Type Residential
Sub-Type Detached
Style 2 Storey
Status Active

#### Interior

Interior Features No Smoking Home, Open Floorplan, See Remarks, Walk-In Closet(s)

Appliances Dishwasher, Microwave, Refrigerator, Washer/Dryer, Range, See

Remarks

Heating Forced Air, Natural Gas