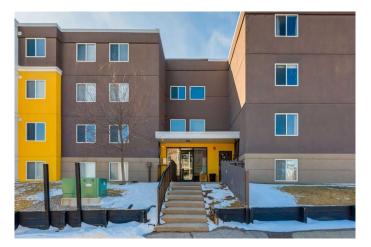

#### \$249,900

2 Bedroom, 1.00 Bathroom, 828 sqft Residential on 0.00 Acres

Greenview, Calgary, Alberta

OPEN HOUSE MAY 3, 1-3pm. Discover exceptional value in this beautiful END UNIT condo, located in the desirable Greenview on the Park. Perfect for first-time buyers or investors, this TWO BEDROOM condo offers a prime central location with easy access to Downtown, McKnight Boulevard, and Edmonton Trail for quick commutes. Boasting 826 SQ FT of well-designed living space, this condo features engineered WOOD FLOORING and a functional layout. The galley-style kitchen is a standout with stunning GRANITE countertops, an undermount sink, espresso SHAKER style cabinets, tiled backsplash and plenty of storage and workspace. Adjoining is the dining nook, ideal for casual meals or morning coffee. The spacious living room is great for entertaining and opens up to a generous balcony OVERLOOKING a serene GREENSPACE. The primary bedroom easily fits a king-sized bed and offers generous closet space. Second bedroom is well-sized and versatile, making it ideal for a home office or guest room. An upgraded four piece bath includes a sleek oversized GRANITE VANITY. Additional highlights include a European washer/dryer (as is), a large in-suite STORAGE room, and an ASSIGNED PARKING space for added convenience. Don't miss out on this incredible opportunity to own a move-in-ready condo in a prime location!

#### Exterior

| Exterior Features | Balcony            |
|-------------------|--------------------|
| Construction      | Stucco, Wood Frame |