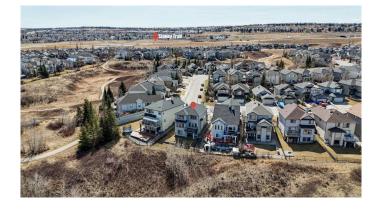

# \$880,000

4 Bedroom, 4.00 Bathroom, 2,065 sqft Residential on 0.10 Acres

Kincora, Calgary, Alberta

Open House Sunday May4th 1:00-3:00!! Welcome to this exceptionally upgraded home, nestled in the highly desirable NW community of Kincora. Set against breathtaking views of the natural valley this home offers scenic vistas from all 3 levels, including the fully finished walkout basement. Over the past four years this property has undergone extensive enhancements inside and out. Some of the key upgrades include air conditioning, a high-efficiency hot water tank, and a new Carrier furnace. Additional renovations include new lighting fixtures, high-end appliances and fresh paint top to bottom. The exterior too has been revitalized with 30-year Malarkey high profile shingles, new siding, eaves, garage door, landscaping improvements, and stunning Gemstone lighting which enhances curb appeal and night-time ambiance. The main floor boasts a bright open concept design with hardwood flooring throughout while expansive windows frame views off to the horizon. An oversized granite-covered island is the centerpiece of the stylish kitchen, complemented by a large walk-through pantry for added convenience. Upstairs, the primary bedroom is a true sanctuary, highlighted by the ensuite with a corner tub that elegantly separates both vanities creating a spa-like atmosphere. A spacious bonus room, two more bedrooms and a 4-piece bathroom complete the upper level offering ample space for a growing family. The walkout basement provides plenty of room for all your

# **Community Information**

Address 150 Kincora Heights Nw

Subdivision Kincora
City Calgary
County Calgary
Province Alberta
Postal Code T3R 1N9