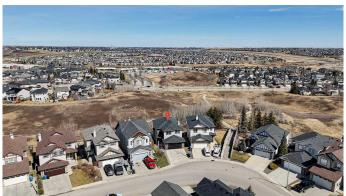

# \$880,000

4 Bedroom, 4.00 Bathroom, 2,065 sqft Residential on 0.10 Acres

Kincora, Calgary, Alberta

Open House Sunday May4th 1:00-3:00!! Welcome to this exceptionally upgraded home, nestled in the highly desirable NW community of Kincora. Set against breathtaking views of the natural valley this home offers scenic vistas from all 3 levels, including the fully finished walkout basement. Over the past four years this property has undergone extensive enhancements inside and out. Some of the key upgrades include air conditioning, a high-efficiency hot water tank, and a new Carrier furnace. Additional renovations include new lighting fixtures, high-end appliances and fresh paint top to bottom. The exterior too has been revitalized with 30-year Malarkey high profile shingles, new siding, eaves, garage door, landscaping improvements, and stunning Gemstone lighting which enhances curb appeal and night-time ambiance. The main floor boasts a bright open concept design with hardwood flooring throughout while expansive windows frame views off to the horizon. An oversized granite-covered island is the centerpiece of the stylish kitchen, complemented by a large walk-through pantry for added convenience. Upstairs, the primary bedroom is a true sanctuary, highlighted by the ensuite with a corner tub that elegantly separates both vanities creating a spa-like atmosphere. A spacious bonus room, two more bedrooms and a 4-piece bathroom complete the upper level offering ample space for a growing family. The walkout basement provides plenty of room for all your

# **Community Information**

Address 150 Kincora Heights Nw

Subdivision Kincora
City Calgary
County Calgary
Province Alberta
Postal Code T3R 1N9