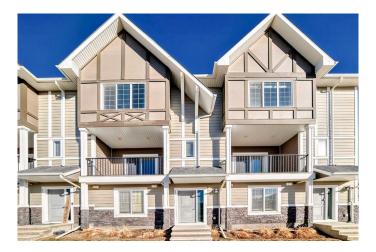

# \$499,900 - 57 Nolanlake Cove Nw, Calgary

MLS® #A2218953

### \$499,900

3 Bedroom, 3.00 Bathroom, 1,683 sqft Residential on 0.02 Acres

Nolan Hill, Calgary, Alberta

Welcome to 57 Nolanlake Cove NW! This exceptional three-storey townhome in the sought-after community of Nolan Hill presents a fantastic opportunity to own a contemporary and spacious residence. With 3 bedrooms, a versatile den, and 1,683 sq. ft. of living space, this home effortlessly blends style and comfort. The den is perfect for working from home, studying, or simply unwinding. A standout feature is the oversized double attached garage, complemented by convenient visitor parking just steps away. Inside, the open-concept layout is thoughtfully designed, boasting 9-foot ceilings, brand-new carpet, fresh paint, and elegant quartz countertops in both the kitchen and bathrooms. The kitchen is a chef's delight, featuring upgraded cabinetry, soft-close drawers, a spacious quartz island with ample storage, a stand-up pantry, a stylish subway tile backsplash, and Whirlpool stainless steel appliances. The bright and welcoming main floor showcases contemporary laminate plank flooring, ideal for entertaining. The sun-filled, south-facing living room opens onto a large private balcony with a scenic courtyard view and a natural gas hookup for summer BBQs. A convenient 2-piece powder room completes this level. Upstairs, the primary suite boasts a generous walk-in closet and a luxurious en-suite with an oversized standing shower. Two additional bedrooms, a full bathroom, and a strategically placed laundry area complete the upper level. Additional highlights include low-flush toilets,