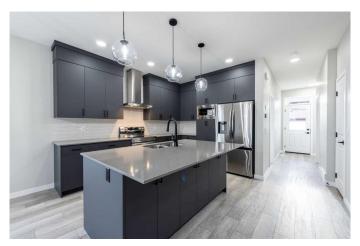

# \$699,900

4 Bedroom, 3.00 Bathroom, 1,896 sqft Residential on 0.07 Acres

Saddle Ridge, Calgary, Alberta

Situated on a \*\*35-foot wide lot\*\*, this brand-new 4-bedroom home boasts a contemporary layout enhanced with premium upgrades throughout. The main level features a full bedroom and washroomâ€"ideal for guests or multi-generational livingâ€"alongside an upgraded kitchen equipped with high-end appliances. Upstairs, you'll find three spacious bedrooms, a cozy family room, and a convenient laundry area. The basement, with a separate side entrance, is roughed in for two additional bedrooms, a kitchen, and a washroom, offering excellent potential for customization or rental income. Perfect for families or investors, this stylish and versatile home blends comfort, function, and future opportunity.

#### Interior

Interior Features No Animal Home, No Smoking Home, Separate Entrance, Bathroom

Rough-in

**Appliances** Dishwasher, Electric Range, Range Hood, Refrigerator, Washer/Dryer

Forced Air Heating

Cooling None