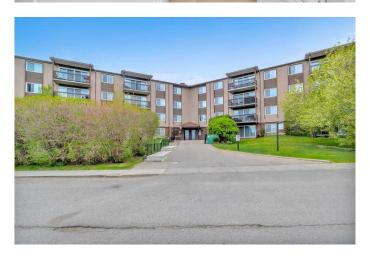

# \$220,000 - 701, 8948 Elbow Drive Sw, Calgary

MLS® #A2221538

# \$220,000

1 Bedroom, 1.00 Bathroom, 705 sqft Residential on 0.00 Acres

Haysboro, Calgary, Alberta

Welcome to this bright and well-kept 1 bedroom, 1 bathroom condo in the popular Hays Farm complex in Haysboro. Located on the 3rd floor with a northwest-facing balcony, this unit enjoys evening sun and a peaceful setting. Most of the home features brand new carpet, with durable Vinyl flooring at the front entry and in the bathroom. The layout offers a spacious living room, dining area, and a large bedroom that easily fits a king-sized bed. You'll also find in-suite storage and a off street surface parking stall. The well-managed complex includes an outdoor swimming pool, tennis courts, and a rec centre. Condo fees cover heat, water, common area maintenance, and moreâ€"leaving only electricity to pay separately. Conveniently located near the C-Train, bus routes, schools, and shopping. A great option for first-time buyers, downsizers, or investors. Book your showing today!

# **Community Information**

Address 701, 8948 Elbow Drive Sw

Subdivision Haysboro
City Calgary
County Calgary
Province Alberta
Postal Code T2V 0H9