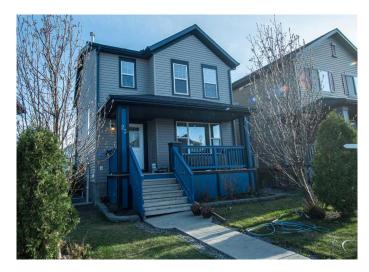

From the moment you arrive, you'll be impressed by the charming curb appeal, complete with a concrete walkway, manicured front garden, and inviting front porch. Step inside to discover a bright, open-concept floor plan featuring a spacious living room with a stylish gas fireplace, a dedicated dining area, and a brand-new kitchen. The kitchen is a chef's dream with elegant quartz countertops, a centre island, a corner pantry, ample cabinetry, and a large window overlooking the south-facing backyard. The main level also includes a discreetly located 2-piece powder room and direct access to a massive deckâ€"perfect for entertaining. The outdoor space is ideal for gatherings with its inlaid stone fire pit area, garden space, and a large concrete pad offering parking for two vehicles, all accessible via a paved back lane.

Built in 2006