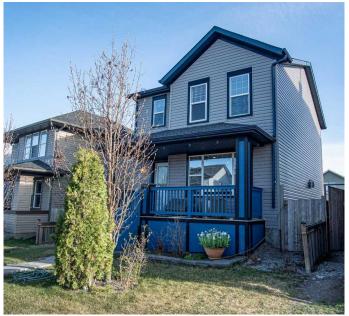

From the moment you arrive, you'll be impressed by the charming curb appeal, complete with a concrete walkway, manicured front garden, and inviting front porch. Step inside to discover a bright, open-concept floor plan featuring a spacious living room with a stylish gas fireplace, a dedicated dining area, and a brand-new kitchen. The kitchen is a chef's dream with elegant quartz countertops, a centre island, a corner pantry, ample cabinetry, and a large window overlooking the south-facing backyard. The main level also includes a discreetly located 2-piece powder room and direct access to a massive deckâ€"perfect for entertaining. The outdoor space is ideal for gatherings with its inlaid stone fire pit area, garden space, and a large concrete pad offering parking for two vehicles, all accessible via a paved back lane.

Built in 2006