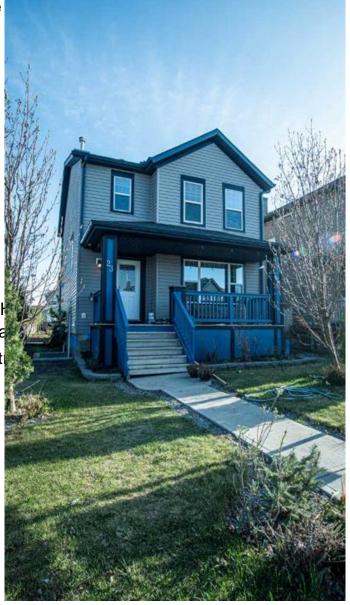

From the moment you arrive, you'll be impressed by the charming curb appeal, complete with a concrete walkway, manicured front garden, and inviting front porch. Step inside to discover a bright, open-concept floor plan featuring a spacious living room with a stylish gas fireplace, a dedicated dining area, and a brand-new kitchen. The kitchen is a chef's dream with elegant quartz countertops, a centre island, a corner pantry, ample cabinetry, and a large window overlooking the south-facing backyard. The main level also includes a discreetly located 2-piece powder room and direct access to a massive deckâ€"perfect for entertaining. The outdoor space is ideal for gatherings with its inlaid stone fire pit area, garden space, and a large concrete pad offering parking for two vehicles, all accessible via a paved back lane.

Built in 2006