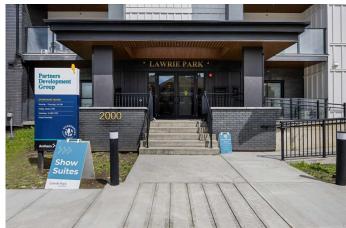

#### \$500,000

2 Bedroom, 2.00 Bathroom, 1,007 sqft Residential on 0.00 Acres

Wedderburn, Okotoks, Alberta

OPEN HOUSE THIS SATURDAY MAY 31st FROM 1-3pm! TOP FLOOR! CORNER UNIT! HIGH CEILINGS! Welcome to Lawrie Park! Located in the brand new community of Wedderburn in Okotoks. This charming home features almost 1100 sq.ft. of single-level living. With 2 spacious bedrooms and 2 bathrooms, each equipped with walk-in closets, this residence is designed for comfort and style. Step into the heart of the home, where an open-plan main area under high ceilings invites you in. The expansive living room, kitchen, and dining area are adorned with luxurious vinyl plank flooring that creates a seamless flow throughout. The stunning kitchen serves as the focal point, boasting a corner pantry, a large island with quartz countertops, and double sinks. Full-height, flat panel cabinetry with soft-close doors and brushed nickel pulls enhances both aesthetics and functionality. Modern stainless steel appliances and 4― LED recessed lighting add a touch of elegance to this culinary space. The primary bedroom is your personal retreat, offering generous space, a four-piece ensuite with double sinks, and a roomy walk-in closet. On the opposite side of the unit, the second bedroom ensures privacy and is conveniently located near a three-piece bathroom. The laundry room, situated just off the entry, features a stacked front-loading washer and dryer, along with additional storage. This residence also includes a titled underground parking stall, an outside parking stall, and a

## **Community Information**

Address 2405, 100 Banister Drive

Subdivision Wedderburn

City Okotoks

County Foothills County

Province Alberta
Postal Code T1S 5R1