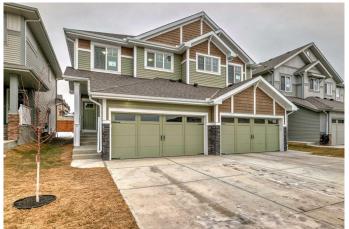

# \$549,900 - 63 Belgian Crescent, Cochrane

MLS® #A2227283

# \$549,900

3 Bedroom, 3.00 Bathroom, 1,630 sqft Residential on 0.07 Acres

Heartland, Cochrane, Alberta

Welcome home to Heartland in Cochrane! This incredible new community invites you to live your adventure so close to the Rockies and within minutes of great parks, pathways, schools, and shopping! With 1629 square feet of open-concept living space, the home is built with your growing family in mind. This duplex features 3 bedrooms, 2.5 bathrooms, side entry, and a front-attached garage. Enjoy extra living space on the main floor with the laundry room on the second floor. The 9-foot ceilings and quartz countertops throughout blends style and functionality for your family to build endless memories

## **Exterior**

Exterior Features Private Entrance, Private Yard

Lot Description Back Yard, Cleared

Roof Asphalt Shingle

Construction Vinyl Siding

Foundation Poured Concrete