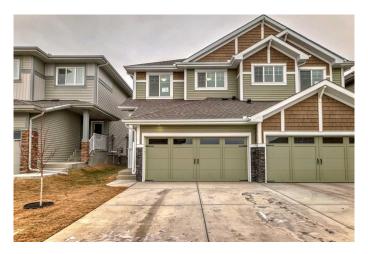

# \$549,900 - 63 Belgian Crescent, Cochrane

MLS® #A2227283

# \$549,900

3 Bedroom, 3.00 Bathroom, 1,630 sqft Residential on 0.07 Acres

Heartland, Cochrane, Alberta

Welcome home to Heartland in Cochrane! This incredible new community invites you to live your adventure so close to the Rockies and within minutes of great parks, pathways, schools, and shopping! With 1629 square feet of open-concept living space, the home is built with your growing family in mind. This duplex features 3 bedrooms, 2.5 bathrooms, side entry, and a front-attached garage. Enjoy extra living space on the main floor with the laundry room on the second floor. The 9-foot ceilings and quartz countertops throughout blends style and functionality for your family to build endless memories

#### **Essential Information**

MLS® # A2227283 Price \$549,900

Bedrooms 3
Bathrooms 3.00
Full Baths 2

Half Baths 1

Square Footage 1,630

Acres 0.07 Year Built 2023

Type Residential

Sub-Type Semi Detached