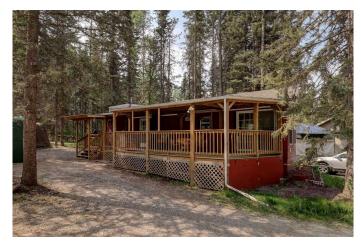

## \$312,500

1 Bedroom, 1.00 Bathroom, 483 sqft Residential on 0.16 Acres

Bergen Springs, Rural Mountain View County, Alberta

Welcome to your YEAR ROUND HOME IN THE WOODS! This property has been lovingly cared for by its original owners for nearly 2 decades & now it is time for someone else to love it too! One of the few PARK MODEL HOMES in Bergen Springs Estates, this is a rare find for anyone who is looking for a recreational property or to live full time - the current owners have lived here full time for years. As you enter the HUGE COVERED DECK notice the GAS LINE for your BBQ & also the gas overhead heater (included). The main entrance to the home through the patio door leads you to the generous living room w/corner electric FIREPLACE (installed approximately 2019) as well as windows everywhere (all blinds inc). Soaring trees are your view from this home! The dining/kitchen has room for a good sized table & also has a cute coffee bar area. The OTR MICROWAVE is newer & upgraded and there is also a GAS STOVE & full sized fridge. Down the hall you will find a closet with plumbing to install a washer & dryer if desired. The 3 pc bath has good storage as well. There is also a generous closet next to the bathroom & here you will find your hot water tank. The bedroom has a QUEEN SIZED next to new BED w/drawers built in (all included as well). There is a spot for TV hook up in the bedroom as well as the living room & a TV in the home is

included. Outside find the gazebo to rival all gazebos - room to hook up 4 tvs as well as 4 receivers - over the years there has been known to have been 4 different sports playing at once. There is also a shed, greenhouse & Shelterlogic tent inc. The septic tank is newer and holds 1500 gallons & for the winter months you can fill your 1000 gallon holding tank cistern. Lock and leave year round or stay and live full time. Bergen Springs offers a pond for skating in winter (maintained by community members), kayak or canoe in the summer, playground, COMMUNITY CENTRE, OFF LEASH DOG PARK, well run condo association & so much more. Only 10 minutes to Sundre & all the amenities it has to offer including rec centre & pool. Bergen Springs is a short walk to Fallen Timber Creek (Davidson Park). From May to October enjoy the benefits of being on park water and our condo fees are only \$610 A YEAR!! Snow removal is also included in your fees. Currently the best value in the park!