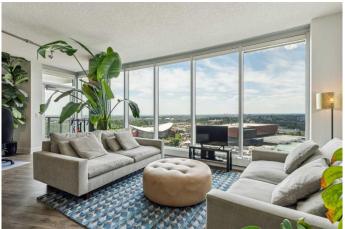

### \$349,900

1 Bedroom, 1.00 Bathroom, 822 sqft Residential on 0.00 Acres

Beltline, Calgary, Alberta

Welcome to the iconic ARRIVA in Calgary's vibrant Beltline! This spacious 1-bedroom suite dazzles with floor-to-ceiling south-facing windows, framing jaw-dropping mountain and city skyline views. The open layout offers seamless flow, with a large walk-in closet and convenient cheater door to the bathroom. Cook in style with a sleek stainless steel kitchen, flat-panel cabinets, and a raised eating bar. Enjoy Miele in-suite laundry, a private balcony with BBQ gas line, titled underground parking, and extra storage. The building also offers guest suites and 24-hour security. Step out into Calgary's most dynamic neighborhoodâ€"17th Ave, 4th Street, Inglewood, downtown, and transit are just minutes away. This is the perfect mix of comfort, style, and urban energy.